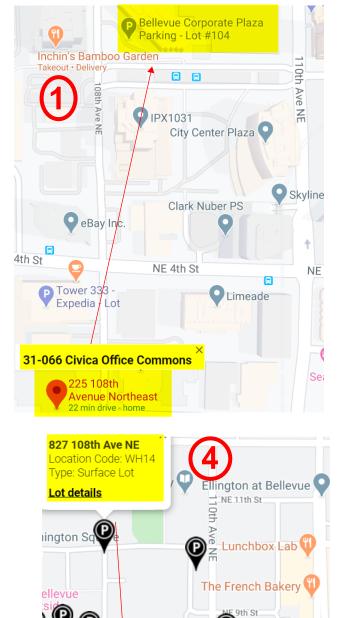

## **BELLEVUE 600 PARKING PLAN**

| LOT                                                        | VENDOR           | LOCATION                                | # OF<br>SPACES |
|------------------------------------------------------------|------------------|-----------------------------------------|----------------|
| (1) <u>31-066 Civica</u><br>Office Commons                 | Republic Parking | 225 108th Ave. NE<br>Bellevue, WA 98004 | 895            |
| <b>(2)</b> 31-046 Surface<br>Lot                           | Republic Parking | 10635 NE 8th St<br>Bellevue, WA 98004   | 35             |
| <b>(3)</b> Corner Court –<br>WB65                          | Diamond Parking  | 10650-10676 8th Ave NE<br>Bellevue, WA  | 54             |
| <b>(4)</b> Costain Lot –<br>WH14                           | Diamond Parking  | 827 108th Ave NE<br>Bellevue, WA        | 40             |
| <b>(5)</b> Marriott – WB23                                 | Diamond Parking  | 11010 NE 8th ST<br>Bellevue, WA         | 80             |
| <b>(6)</b> <u>Tower 333 -</u><br><u>Expedia - Lot #105</u> | Impark           | 333 108th Ave NE,<br>Bellevue WA 98004  | 939            |
| <b>(7)</b> Griffin Lot                                     | Republic Parking | 10833 NE 8th St,<br>Bellevue, WA 98004  | 412            |