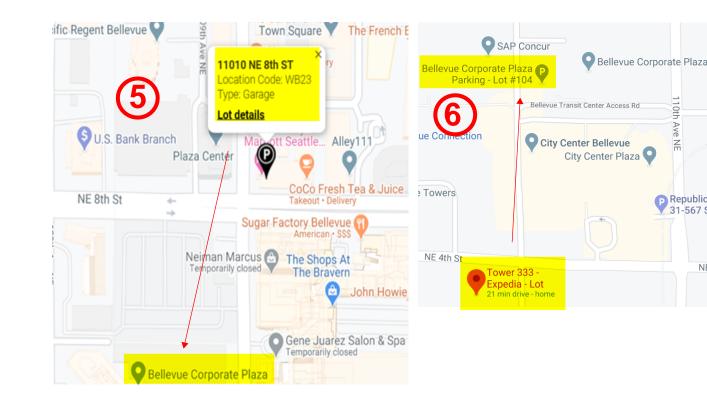

## **BELLEVUE 600 PARKING PLAN**

| LOT                                                        | VENDOR           | LOCATION                                | # OF<br>SPACES |
|------------------------------------------------------------|------------------|-----------------------------------------|----------------|
| (1) <u>31-066 Civica</u><br>Office Commons                 | Republic Parking | 225 108th Ave. NE<br>Bellevue, WA 98004 | 895            |
| <b>(2)</b> 31-046 Surface<br>Lot                           | Republic Parking | 10635 NE 8th St<br>Bellevue, WA 98004   | 35             |
| <b>(3)</b> Corner Court –<br>WB65                          | Diamond Parking  | 10650-10676 8th Ave NE<br>Bellevue, WA  | 54             |
| <b>(4)</b> Costain Lot –<br>WH14                           | Diamond Parking  | 827 108th Ave NE<br>Bellevue, WA        | 40             |
| <b>(5)</b> Marriott – WB23                                 | Diamond Parking  | 11010 NE 8th ST<br>Bellevue, WA         | 80             |
| <b>(6)</b> <u>Tower 333 -</u><br><u>Expedia - Lot #105</u> | Impark           | 333 108th Ave NE,<br>Bellevue WA 98004  | 939            |
| <b>(7)</b> Griffin Lot                                     | Republic Parking | 10833 NE 8th St,<br>Bellevue, WA 98004  | 412            |