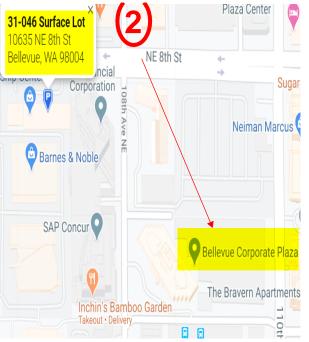

## **BELLEVUE 600 PARKING PLAN**

| LOT                                                        | VENDOR           | LOCATION                                | # OF<br>SPACES |
|------------------------------------------------------------|------------------|-----------------------------------------|----------------|
| (1) <u>31-066 Civica</u><br>Office Commons                 | Republic Parking | 225 108th Ave. NE<br>Bellevue, WA 98004 | 895            |
| <b>(2)</b> 31-046 Surface<br>Lot                           | Republic Parking | 10635 NE 8th St<br>Bellevue, WA 98004   | 35             |
| <b>(3)</b> Corner Court –<br>WB65                          | Diamond Parking  | 10650-10676 8th Ave NE<br>Bellevue, WA  | 54             |
| <b>(4)</b> Costain Lot –<br>WH14                           | Diamond Parking  | 827 108th Ave NE<br>Bellevue, WA        | 40             |
| <b>(5)</b> Marriott – WB23                                 | Diamond Parking  | 11010 NE 8th ST<br>Bellevue, WA         | 80             |
| <b>(6)</b> <u>Tower 333 -</u><br><u>Expedia - Lot #105</u> | Impark           | 333 108th Ave NE,<br>Bellevue WA 98004  | 939            |
| <b>(7)</b> Griffin Lot                                     | Republic Parking | 10833 NE 8th St,<br>Bellevue, WA 98004  | 412            |