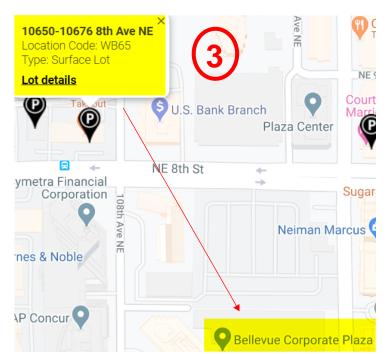

## **BELLEVUE 600 PARKING PLAN**

| LOT                                                        | VENDOR           | LOCATION                                | # OF<br>SPACES |
|------------------------------------------------------------|------------------|-----------------------------------------|----------------|
| (1) <u>31-066 Civica</u><br>Office Commons                 | Republic Parking | 225 108th Ave. NE<br>Bellevue, WA 98004 | 895            |
| <b>(2)</b> 31-046 Surface<br>Lot                           | Republic Parking | 10635 NE 8th St<br>Bellevue, WA 98004   | 35             |
| <b>(3)</b> Corner Court –<br>WB65                          | Diamond Parking  | 10650-10676 8th Ave NE<br>Bellevue, WA  | 54             |
| <b>(4)</b> Costain Lot –<br>WH14                           | Diamond Parking  | 827 108th Ave NE<br>Bellevue, WA        | 40             |
| <b>(5)</b> Marriott – WB23                                 | Diamond Parking  | 11010 NE 8th ST<br>Bellevue, WA         | 80             |
| <b>(6)</b> <u>Tower 333 -</u><br><u>Expedia - Lot #105</u> | Impark           | 333 108th Ave NE,<br>Bellevue WA 98004  | 939            |
| <b>(7)</b> Griffin Lot                                     | Republic Parking | 10833 NE 8th St,<br>Bellevue, WA 98004  | 412            |