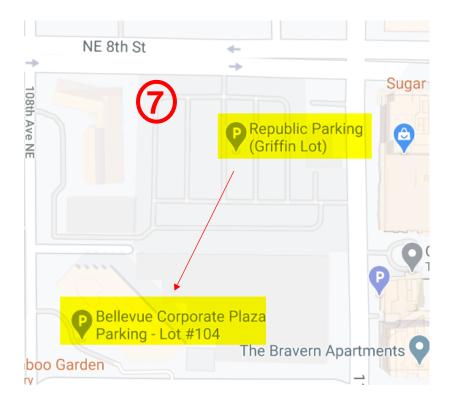

## **BELLEVUE 600 PARKING PLAN**

| LOT                                                        | VENDOR           | LOCATION                                | # OF<br>SPACES |
|------------------------------------------------------------|------------------|-----------------------------------------|----------------|
| (1) <u>31-066 Civica</u><br>Office Commons                 | Republic Parking | 225 108th Ave. NE<br>Bellevue, WA 98004 | 895            |
| <b>(2)</b> 31-046 Surface<br>Lot                           | Republic Parking | 10635 NE 8th St<br>Bellevue, WA 98004   | 35             |
| <b>(3)</b> Corner Court –<br>WB65                          | Diamond Parking  | 10650-10676 8th Ave NE<br>Bellevue, WA  | 54             |
| <b>(4)</b> Costain Lot –<br>WH14                           | Diamond Parking  | 827 108th Ave NE<br>Bellevue, WA        | 40             |
| <b>(5)</b> Marriott – WB23                                 | Diamond Parking  | 11010 NE 8th ST<br>Bellevue, WA         | 80             |
| <b>(6)</b> <u>Tower 333 -</u><br><u>Expedia - Lot #105</u> | Impark           | 333 108th Ave NE,<br>Bellevue WA 98004  | 939            |
| <b>(7)</b> Griffin Lot                                     | Republic Parking | 10833 NE 8th St,<br>Bellevue, WA 98004  | 412            |

Please see the attached pages for more information on the above listed designated parking garages.

Sellen will also encourage all employees to carpool to work and take advantage of the local transit system. Sellen will advise all employees/subcontractors that is not acceptable to park in any neighborhood/residential area within the vicinity of the project.